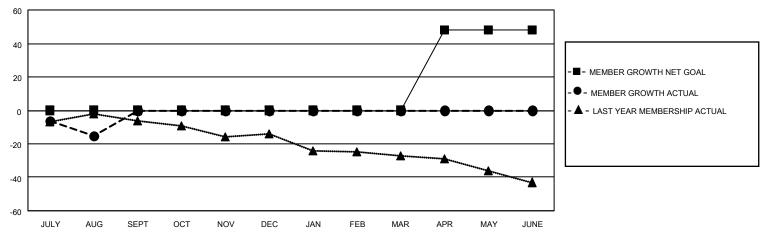

## District 5 SW

| Clubs         |               |             |               | Members               |                       |                         |                                                    |  |
|---------------|---------------|-------------|---------------|-----------------------|-----------------------|-------------------------|----------------------------------------------------|--|
|               | RESULTS FOR   | R 2020-2021 |               | RESULTS FOR 2020-2021 |                       |                         |                                                    |  |
| QUARTER       | NEW CLUB GOAL | NEW CLUBS   | DROPPED CLUBS | QUARTER MEMB          | ER GROWTH NET<br>GOAL | MEMBER GROWTH<br>ACTUAL | DROPPED<br>MEMBERS ACTUAL<br>(including transfers) |  |
| JULY/AUG/SEPT | 0             | 0           | 0             | JULY/AUG/SEPT         | 0                     | 2                       | 17                                                 |  |
| OCT/NOV/DEC   | 0             | 0           | 0             | OCT/NOV/DEC           | 0                     | 0                       | 0                                                  |  |
| JAN/FEB/MAR   | 0             | 0           | 0             | JAN/FEB/MAR           | 0                     | 0                       | 0                                                  |  |
| APR/MAY/JUNE  | 1             | 0           | 0             | APR/MAY/JUNE          | 48                    | 0                       | 0                                                  |  |